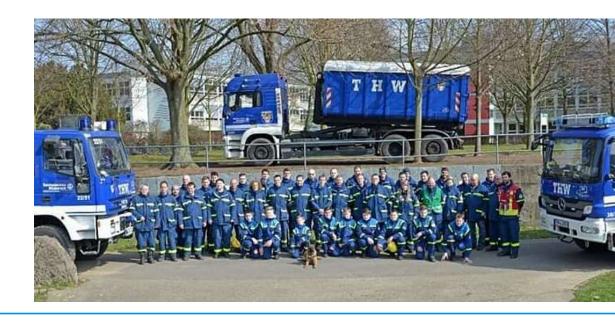

### Support at Federal Level

Federal Agency for Technical Relief

**BUNDESPOLIZEI** 