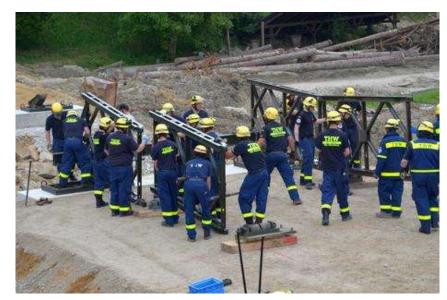

#### **Technical Hazard Prevention**

- Locating, rescuing and recovering
- Clearing and blasting
- Rescuing from water hazards
- Combating Flooding and Flooding
- Illumination of job sites