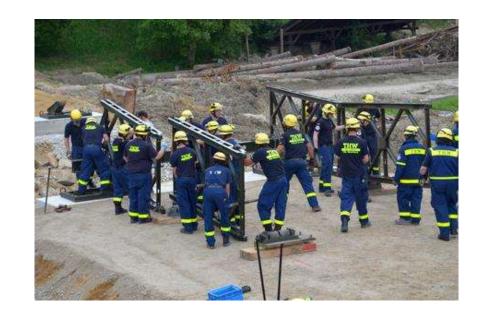

#### **Technical Hazard Prevention**

- Locating, rescuing and recovering
- Clearing and blasting
- Rescuing from water hazards
- Combating Flooding and Flooding
- Illumination of job sites