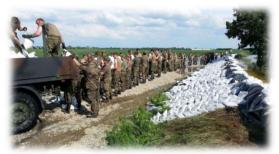

#### **Technical Hazard Prevention**

- Locating, rescuing and recovering
- Clearing and blasting
- Rescuing from water hazards
- Combating Flooding and Flooding
- Illumination of job sites