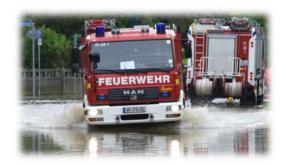

## Fire Brigades

- Fire protection
- Technical advise
- Chemical, Biological, Radiologic, Nuclera Protection (CBRN)